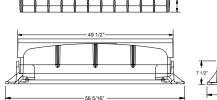

## 7155 CATCH BASIN CURB INLET

Heavy duty
With M1 ductile iron grate and
Type T1 unmountable back (CU3)
Curb back height adjusts 6" to 10"
NY State DOT — Type F3, G3, CU3 & CM3
Parallel bar grate

**Type M1 Grate (G3)** Approx. 724 sq. in. open area

Galvanized Steel Reticuline Grate (G3)

25 1/8"

Type T1 Back Unmountable back (CU3) with "DUMP NO WASTE!" lettering and fish image

**Type T2 Back** Mountable back (CM3)