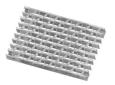

Galvanized Steel Reticuline Grate (G3)

25 1/8"

Type T1 Back Unmountable back (CU3) with "DUMP NO WASTE!" lettering and fish image

**Type T2 Back** Mountable back (CM3)