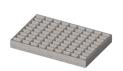

**Type M1 Grate (G2)** Approx. 558 sq. in. open area

Galvanized Steel Reticuline Grate (G2)

Type T1 Back Unmountable back (CU2) with "DUMP NO WASTE!" lettering and fish image

**Type T2 Back** Mountable back (CM2)