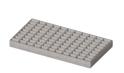

## 7155 CATCH BASIN CURB INLET

Heavy duty
With M1 ductile iron grate and
Type T1 unmountable back (CU3)
Curb back height adjusts 6" to 10"
NY State DOT — Type F3, G3, CU3 & CM3
Parallel bar grate

**Type M1 Grate (G3)** Approx. 724 sq. in. open area