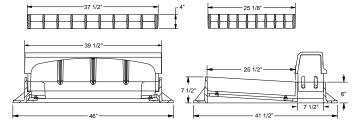

## 7155 CATCH BASIN CURB INLET

Heavy duty
With M1 ductile iron grate and
Type T1 unmountable back (CU3)
Curb back height adjusts 6" to 10"
NY State DOT — Type F3, G3, CU3 & CM3
Parallel bar grate

**Type M1 Grate (G3)** Approx. 724 sq. in. open area

Galvanized Steel Reticuline Grate (G3)

25 1/8"

Type T1 Back Unmountable back (CU3) with "DUMP NO WASTE!" lettering and fish image

**Type T2 Back** Mountable back (CM3)