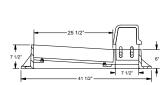

## 7155 CATCH BASIN CURB INLET

Heavy duty
With M1 ductile iron grate and
Type T1 unmountable back (CU3)
Curb back height adjusts 6" to 10"
NY State DOT — Type F3, G3, CU3 & CM3
Parallel bar grate

**Type M1 Grate (G3)** Approx. 724 sq. in. open area

Galvanized Steel Reticuline Grate (G3)

25 1/8"

Type T1 Back Unmountable back (CU3) with "DUMP NO WASTE!" lettering and fish image

**Type T2 Back** Mountable back (CM3)