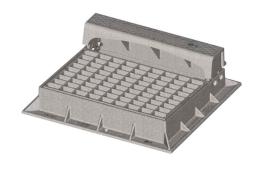

## 7150 CATCH BASIN CURB INLET

Heavy duty

With M1 ductile iron grate and
Type T1 unmountable back
Curb back height adjusts 6" to 10"
7150Z1 frame with 7 1/2" height front
and 6" height back
NY State DOT — Type F2, G2, CU2 & CM2

**Type M1 Grate (G2)** Approx. 558 sq. in. open area

Galvanized Steel Reticuline Grate (G2)

Type T1 Back Unmountable back (CU2) with "DUMP NO WASTE!" lettering and fish image

**Type T2 Back** Mountable back (CM2)