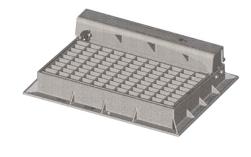

## 7150 CATCH BASIN CURB INLET

Heavy duty

With M1 ductile iron grate and
Type T1 unmountable back
Curb back height adjusts 6" to 10"
7150Z1 frame with 7 1/2" height front
and 6" height back
NY State DOT — Type F2, G2, CU2 & CM2

**Type M1 Grate (G2)** Approx. 558 sq. in. open area

Galvanized Steel Reticuline Grate (G2)

Type T1 Back Unmountable back (CU2) with "DUMP NO WASTE!" lettering and fish image

**Type T2 Back** Mountable back (CM2)